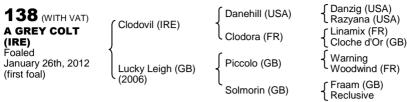

## 1st Dam

LÜCKY LEIGH (GB), won 2 races at 2 and 3 years and £20,400 and placed 6 times including fourth in Queen Mary Stakes, Royal Ascot, **Gr.2**; She also has a 2013 filly by Fast Company (IRE).

### 2nd Dam

SOLMORIN (GB), ran once at 6 years:

dam of four winners from 6 runners and 6 foals of racing age viz-

SAXONETTE (GB), won 3 races at 2, 3 and 5 years, 2013 and £13,973 and placed 17 times. ALFREDTHEORDINARY (GB), won 2 races at 2 and 4 years, £10,561 and placed 17 times.

LUCKY LEIGH (GB), see above.

MAJESTIC ROSE (GB), won 1 race at 2 years and placed twice.

Narborough (GB), placed 5 times at 2 years, 2013.

### 3rd Dam

RECLUSIVE, unraced:

dam of two winners from 3 runners and 3 foals of racing age viz-SOLIANNA (GB), won 1 race at 3 years and placed 8 times. SHEERNESS ESSITY (GB), won 1 race at 2 years and placed once.

The next dam MISS SOLO, ran a few times at 2 years: dam of one winner from 6 runners and 10 foals of racing age viz-SINGLE, won 11 races at 2 to 5 years and placed 11 times. Magic Maggie (GB), ran a few times at 2 years; dam of a winner. SHAMAN (GB), won 7 races and placed 13 times.